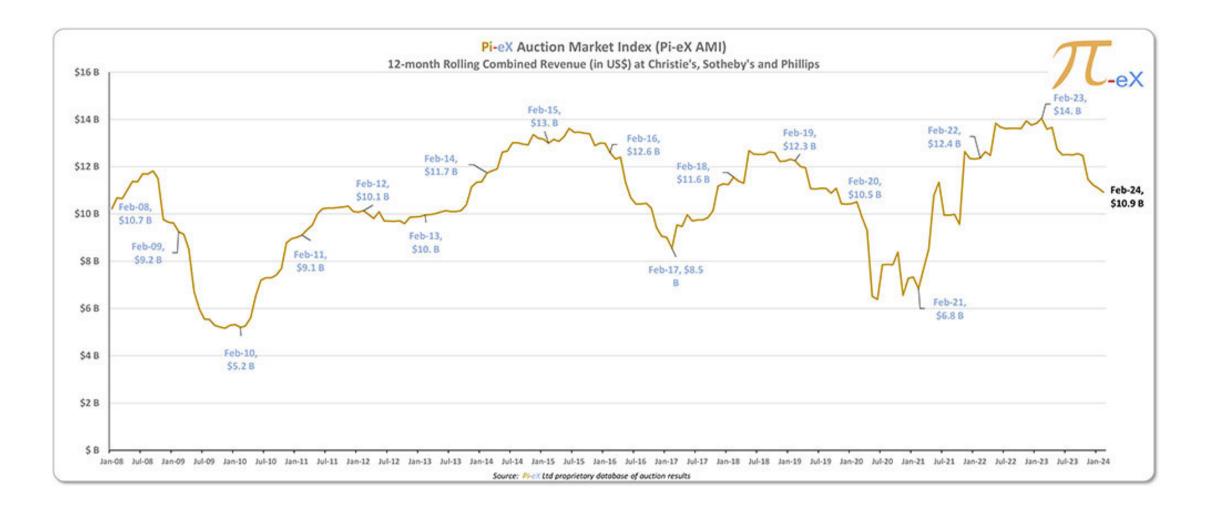

#### **Pi-eX's** Auction Market Index (**Pi-eX** AMI) continued to slide down in February 2024

Pi-eX LTD - All Rights Reserved

Pi-eX LTD - All Rights Reserved